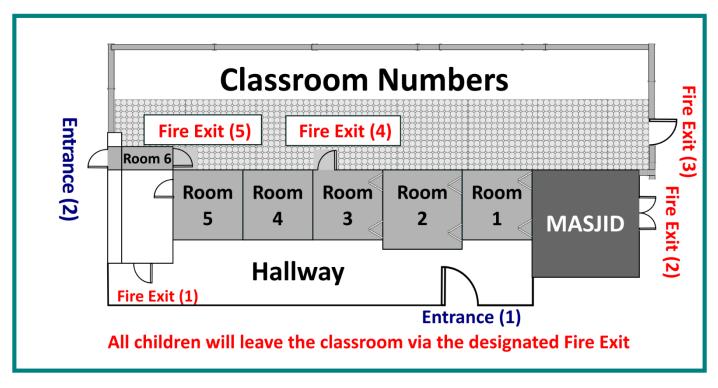

See attached plan of the Madressah Building – If unsure please ask!

Fees for term 1 – The fees will be £143 cash or cheque £138 online (13 weeks)

Note the reduced fee reflects the overpayment for 1 week from last term!

### Session 1 -4.30 to 5.30pm

Mu'allimah Fatiha Class 1a – Classroom 2

Mu'allimah - Fouzia Class 1b - Classroom 1

Mu'allimah Maryem Class1c – Classroom 3

Children will enter from Main Entrance. Collect children from Exit 3

## Session 2a - 5.30-6.30pm

Mu'allimah Nawal / Fatema / Rozina Class 2a - Children will enter from Main Entrance, Collect children from Exit 3 - Classroom 2

Mu'allimah Nazha / Raeesa / Hafiz Chaker Class 2b - Children will enter from Main Entrance, Collect children from Entrance 2 - Classroom 5

Mu'allimah Fatiha / Fouzia Class 2c - Children will enter from Main Entrance. Collect children from Entrance 2 - Classroom 4

Oadby Central Mosque, Oadby Community Centre Sandhurst Street, Oadby, Leicester, LE2 5AR.

## <u>Session 2b – 6.30 – 7.30pm</u>

Mu'allimah Nawal / Fatema / Rozina Class 3a - Children will enter from Main Entrance. Collect children from Exit 3 - Classroom 2

Mu'allimah Nazha / Raeesa / Hafiz Chaker Class 3b- Children will enter from Main Entrance, Collect children from Entrance 2 - Classroom 5

Mu'allimah Fatiha / Fouzia Class 3c - Children will enter from Main Entrance. Collect children from Entrance 2 - Classroom 4

### Session 2c - 6.15 - 7.15pm

Mu'allimah Zainub - Class 4 - Children will enter from Main Entrance, Collect children from Main Entrance - Classroom 1

Mu'allimah Somia - Class 5 - Children will enter from Main Entrance, Collect children from Exit 3 - Classroom 3

Mu'allimah Shahinda - Class 6 - Children will enter from Entrance 2. Collect children from Entrance 2 - Classroom 6

Hafiz Talha - Class 7 - Children will enter from Entrance 2. Collect children from Entrance 2 Classroom 6 -

# Please see masjid Diagram for your Childs class

Jazakallah Khair

زبیر حسام

**Zubeir Hassam** Principal, Muslim School Oadby www.muslimschooloadby.co.uk

Muslim School Oadby - Dedicated to Educate the Ummah